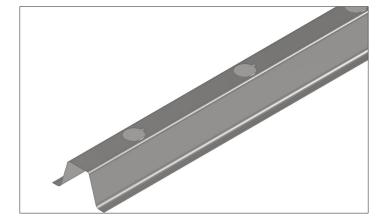

## Nail-On Metal Keyway Economical, quick, simple installation saves labor

The Nail-On Metal Keyway is electro-galvanized to resist rust. The Metal Keyway eliminates stripping wooden forms and has 9/16" knockouts on 6" centers that allow easy dowel positioning.

Available in 10' lengths and in bundles of 25 keyways.

| Nail-On Metal Keyway |                      |        |
|----------------------|----------------------|--------|
| Part No.             | Description          | Length |
| SBKW10               | Nail-On Metal Keyway | 10'    |