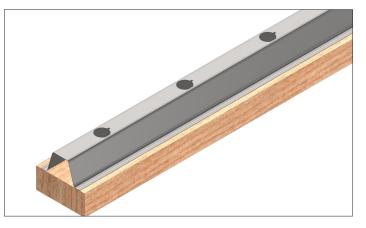

## Nail-On Metal Keyway Economical, quick, simple installation saves labor

The Nail-On Metal Keyway is electro-galvanized to resist rust. The Metal Keyway eliminates stripping wooden forms and has 9/16" knockouts on 6" centers that allow easy dowel positioning.

Available in 10' lengths and in bundles of 25 keyways.

| Nail-On Metal Keyway |                      |        |
|----------------------|----------------------|--------|
| Part No.             | Description          | Length |
| SBKW10               | Nail-On Metal Keyway | 10'    |