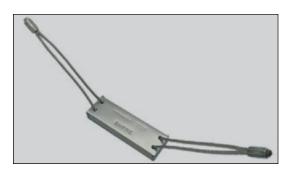

## Loop Box

| Double Wire Connecting Loop |      |               |             |       |        |  |  |  |
|-----------------------------|------|---------------|-------------|-------|--------|--|--|--|
| Part No.                    | Туре | Wire Diameter | Size        | W.L.L | Weight |  |  |  |
|                             |      | in            | in          | lbs   | lbs    |  |  |  |
| SBDWCL-080-5                | 80   | 3/16          | 6-1/4x2x3/4 | 2238  | 0.57   |  |  |  |
| SBDWCL-100-5                | 100  | 3/16          | 8x2x3/4     | 2238  | 0.6    |  |  |  |
| SBDWCL-120-5                | 120  | 3/16          | 8x2x3/4     | 2238  | 0.64   |  |  |  |
| SBDWCL-080-6                | 80   | 1/4           | 6-1/4x2x3/4 | 2686  | 0.66   |  |  |  |
| SBDWCL-100-6                | 100  | 1/4           | 8x2x3/4     | 2686  | 0.7    |  |  |  |
| SBDWCL-120-6                | 120  | 1/4           | 8x2x3/4     | 2686  | 0.74   |  |  |  |