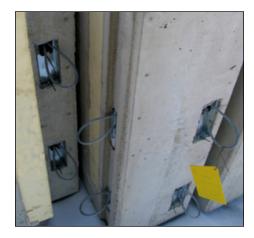

## Installation at the Site

Remove protection tapes and shelter deck from the casting boxes. Fold out connecting loops from the boxes before installing the elements. Install vertical rebar through all the loops as soon as the elements are installed. Casting of the joint can be completed after the installation.