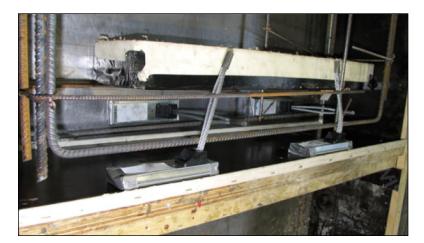

## Installation to the Mould

Fix each Loop Box to the mould using nails through the holes in the Loop Box. Install the flexible steel wire near the reinforcement. The wire cables do not need to be fixed to the surrounding reinforcement.