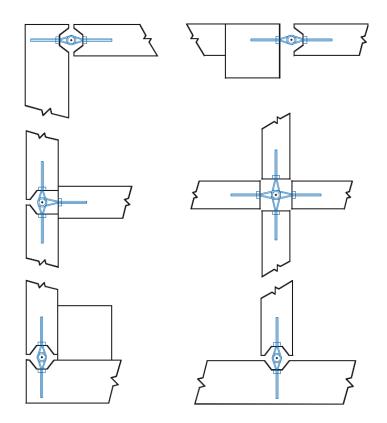

## Wire rope loop connection for precast concrete walls

Precast concrete walls can be connected with single and double wire rope loops.

## Installation to the Mould

Fix each Loop Box to the mould using nails through the holes in the Loop Box. Install the flexible steel wire near the reinforcement. The wire cables do not need to be fixed to the surrounding reinforcement.

## Installation at the Site

Remove protection tapes and shelter deck from the casting boxes. Fold out connecting loops from the boxes before installing the elements. Install vertical rebar through all the loops as soon as the elements are installed. Casting of the joint can be completed after the installation.