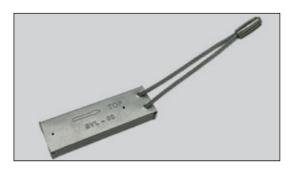

## Loop Box

| Single Wire Connecting Loop |      |             |       |        |  |  |  |
|-----------------------------|------|-------------|-------|--------|--|--|--|
| Part No.                    | Туре | Size        | W.L.L | Weight |  |  |  |
|                             |      | in          | lbs   | lbs    |  |  |  |
| SBSWCL-060                  | 60   | 6-1/4x2x3/4 | 1343  | 0.42   |  |  |  |
| SBSWCL-060                  | 80   | 6-1/4x2x3/4 | 1343  | 0.44   |  |  |  |
| SBSWCL-060                  | 100  | 6-1/4x2x3/4 | 1343  | 0.46   |  |  |  |
| SBSWCL-060                  | 120  | 6-1/4x2x3/4 | 1343  | 0.48   |  |  |  |