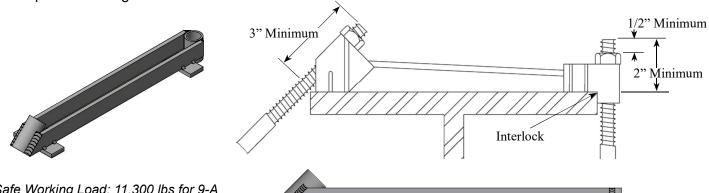

## Type 9-A Exterior Hanger

The Type 9-A Exterior Hanger is fabricated with 90° and 45° circular clips welded to 1/4" x 1" steel plates. End clips require 3/4" diameter coil rod and 3/4" Heavy Hex Coil Nut or double 3/4" Coil Nuts and Cut Washer to develop safe working load.

Safe Working Load: 11,300 lbs for 9-A

Industry safety factor 2:1

Warning: Hanger must be load equally