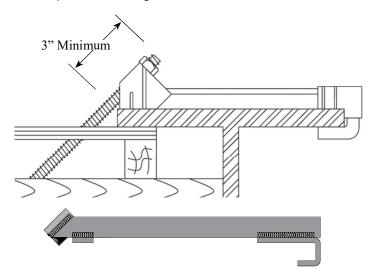

## Type 9-AB Exterior Half Hanger

The Type 9-AB Half Hanger is used to support overhang formwork when stay-in-place decking is used on the interior bays. The Half Hanger consists of a 90° end clip with a J-shape to hook onto the beam flange and a 45° end circular clip to support the overhang formwork. End clips require 3/4" diameter coil rod and 3/4" Heavy Hex Coil Nut or double 3/4" Coil Nuts and Cut Washer to develop safe working load.

Safe Working Load: 11,300 lbs for 9-AB

Industry safety factor 2:1

Warning: Hanger must be load equally

840 South 25th Ave Bellwood, IL 60104 708-493-9569 www.surebuilt-usa.com

Minimum