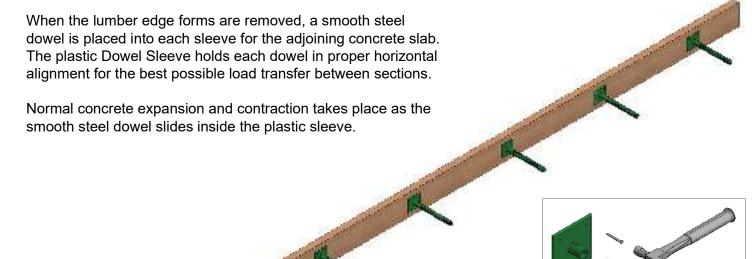

## Used with lumber edge forms to accurately position smooth steel dowels at a construction joint

Positioning smooth dowels with lumber edge forms is easy with the plastic Dowel Sleeve and Nailing Plate. The plate is attached to the form at the required spacing and the sleeve is pushed onto the plate before concrete placement.